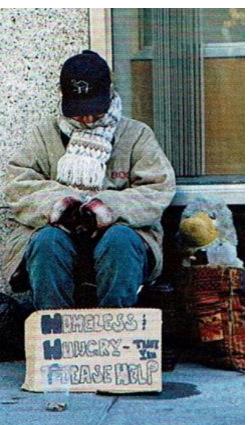

# FIGHTING FOR A CAUSE

IF YOU COULD CHANGE ONE THING IN THE WORLD WHAT WOULD YOU CHANGE?



### Exprimer de la colère, de la tristesse, du dégoût...



It makes me angry!
It makes me SO mad!
This makes me furious!

Pollution makes me sad! It gets me so depressed! It makes me want to cry!





It makes me nauseous! It's nauseating!

Sujet + make + complément (qui, quoi) + adjectif

Sujet + get + complément (qui, quoi) + adjectif

Sujet + make + complément (qui, quoi) + verbe

Mais pas:

sujet + get + complément (qui, quoi) + verbe







# Testing products on animals...





... makes me sick!

... gets me upset!

... makes me feel nauseous!

... makes me cry...

... makes me want to adopt them all!







### Starvation...





Poverty...

Homeless people...









## Le passif

= BE (conjugué) + Part.passé du verbe



Around the world, many women are treated badly.

A girl is often treated differently, as if she's not equal to a boy.

In some places, they are not respected.

Last week, an old woman Was killed by her husband, it makes me furious!!!



### **PAIRWORK:** mélangeons ces 2 structures dans des mini-dialogues

- -in pairs (student A + student B)
- -take a pack of cards
- -in turns pick a card and react



#### Student A:

Water is wasted everyday in my neighbour's garden, it makes me mad!

Or The way water is wasted everyday in my neighbour's garden makes me mad!

#### Student B:

I know, it makes me furious too!

<u>Or</u> Are you serious? I can't believe it! It's infuriating!



| Too many animal