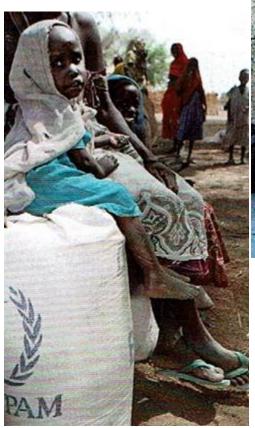

# FIGHTING FOR A CAUSE

IF YOU COULD CHANGE ONE THING IN THE WORLD WHAT WOULD YOU CHANGE?



### Exprimer de la colère, de la tristesse, du dégoût...



It makes me angry!
It makes me SO mad!
This makes me furious!

Pollution makes me sad! It gets me so depressed! It makes me want to cry!





It makes me nauseous! It's nauseating!

Sujet + make + complément (qui, quoi) + adjectif

Sujet + get + complément (qui, quoi) + adjectif

Sujet + make + complément (qui, quoi) + verbe

Mais pas:

sujet + get + complément (qui, quoi) + verbe







# Testing products on animals...





... makes me sick!

... gets me upset!

... makes me feel nauseous!

... makes me cry...

... makes me want to adopt them all!







### Starvation...





Poverty...

Homeless people...









## Le passif

= BE (conjugué) + Part.passé du verbe



Around the world, many women are treated badly.

A girl is often treated differently, as if she's not equal to a boy.

In some places, they are not respected.

Last week, an old woman Was killed by her husband, it makes me furious!!!



### **PAIRWORK:** mélangeons ces 2 structures dans des mini-dialogues

- -in pairs (student A + student B)
- -take a pack of cards
- -in turns pick a card and react



#### Student A:

Water is wasted everyday in my neighbour's garden, it makes me mad!

Or The way water is wasted everyday in my neighbour's garden makes me mad!

#### Student B:

I know, it makes me furious too!

<u>Or</u> Are you serious? I can't believe it! It's infuriating!



| Too many anim