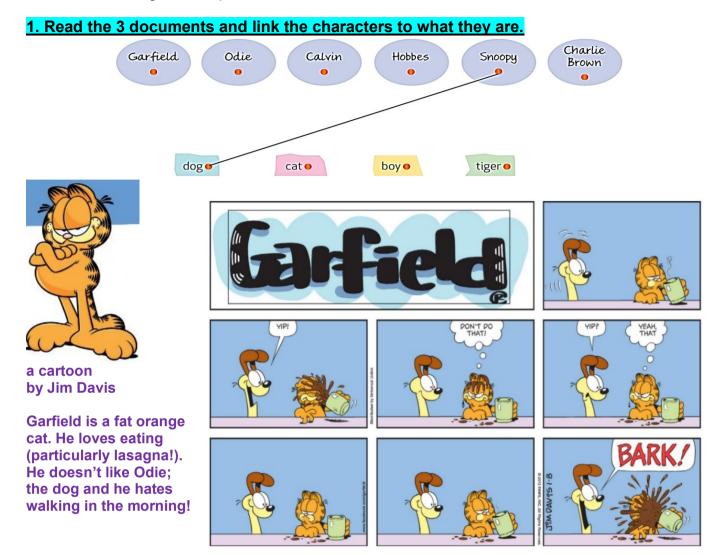

## 2. GARFIELD

**1. Read the cartoon. Circle right or wrong and justify your answer.** *Lis la Bande Dessinée et entoure vrai ou faux et justifie ta réponse.* 

| <b>a.</b> The scene takes place at night. | right                                                                                | wrong  |
|-------------------------------------------|--------------------------------------------------------------------------------------|--------|
| <b>b.</b> Garfield isn't alone.           | right                                                                                | wrong  |
| <b>c.</b> Garfield is happy.              | right                                                                                | wrong  |
| <b>d.</b> Odie drinks coffee.             | right                                                                                | wrong  |
| 2. Tick the correct answer.               |                                                                                      | •••••• |
| <b>It's funny because</b> Odie barks and  | <ul> <li>Garfield spills his coffee.</li> <li>Garfield drinks his coffee.</li> </ul> |        |