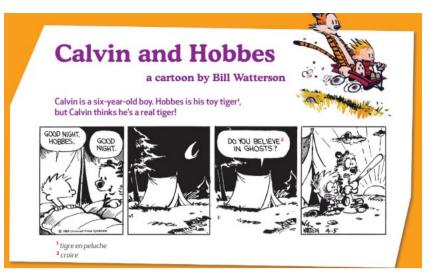

## **3. CALVIN AND HOBBES**

Look at the cartoon. Cross out the wrong sentences and justify your answers.

| a. Calvin and Hobbes are at home Calvin and Hobbes are in a tent. |
|-------------------------------------------------------------------|
| <b>b.</b> It's the afternoon.                                     |
| <b>c.</b> They slept very well.                                   |
| <b>d.</b> Calvin has got a baseball bat                           |
| <b>e.</b> They're afraid.                                         |