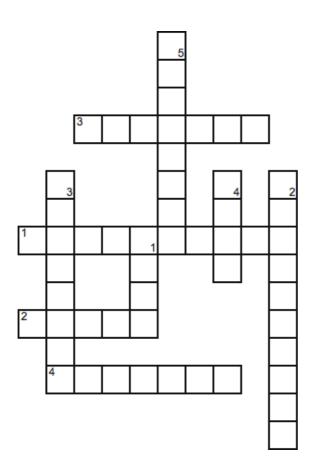

## Across

- you don't accept difference
  one minute you're happy and nice, the next you are all grumpy and upset
- you can wait for a long time without problem
  you only think of yourself, you don't want to share.

## Down

- you don't like working at all
  you have hope in the future
  you always think of others and share with them.
  the opposite of kind/nice
  you like meeting new papelo
- 5. you like meeting new people,
- being with a lot of people.

## Key

For more free tools visit http://edtools.mankindforward.com

| Across        | Down    |
|---------------|---------|
| 1. intolerant | 1. lazy |
| 2 moody       | 2 onti  |

- 2. moody
  3. patient
  4. selfish

- n v
- azy
  optimistic
  generous
  mean
  sociable